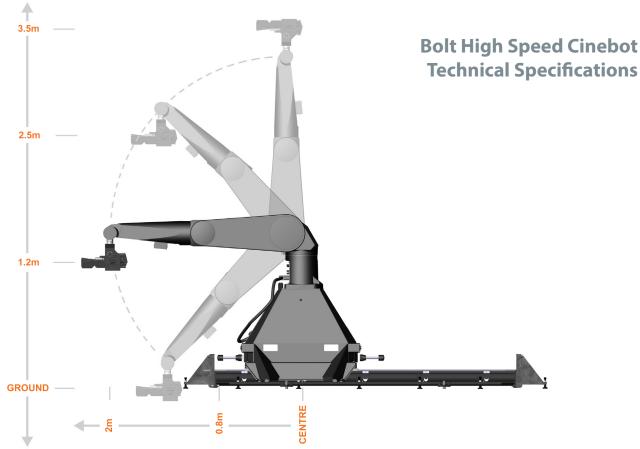

www.mrmocorentals.com

| Operating Envelope                 |       |
|------------------------------------|-------|
| Maximum Height (with level head)   | 2.45m |
| Lowest position                    | .0m   |
| Maximum reach (from rotate centre) | 2m    |

| Rig Dimensions (for clearances) |      |  |
|---------------------------------|------|--|
| Height                          | 1.8m |  |
| Base width (with wheel limits)  | 1.4m |  |

| Rig Performance |                              |                        |  |  |
|-----------------|------------------------------|------------------------|--|--|
| Axis            | Range of Travel              | Maximum Speeds         |  |  |
| Track           | Unlimited                    | 4 metres per second    |  |  |
| Rotate          | +/- 160 degrees              | 240 degrees per second |  |  |
| Lift            | +/- 137 degrees              | 238 degrees per second |  |  |
| Arm             | +/- 150 degrees              | 313 degrees per second |  |  |
| Pan             | +/- 270 degrees              | 315 degrees per second |  |  |
| Tilt            | +/- 120 degrees/-105 degrees | 350 degrees per second |  |  |
| Roll            | +/- 270 degrees              | 870 degrees per second |  |  |